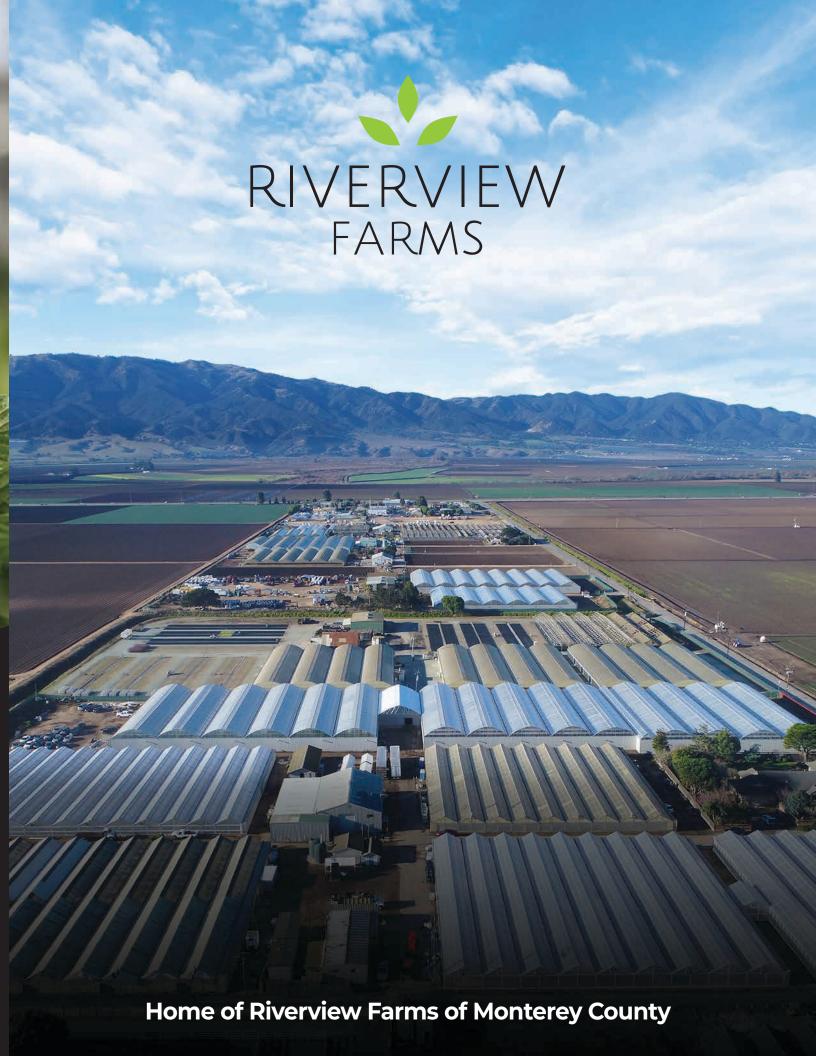

#### 20 ACRES. YEAR-ROUND PRODUCTION.

From seed to sale, in the heart of the Salinas Valley.

It all starts here with clean mothers. All mother plants are put through a screening process to ensure they are virus free, pest free, and robust before they are approved to go into production of clones. We cycle our mother stock after every third cut to eliminate any potential disease and to ensure we maintain the highest quality of clone we can produce.

The most natural way to combat "bad" bugs that could harm our plants is by releasing "good" bugs to overpopulate them. Using natural biologicals combined with the application of organic sprays keeps our plants pest free.