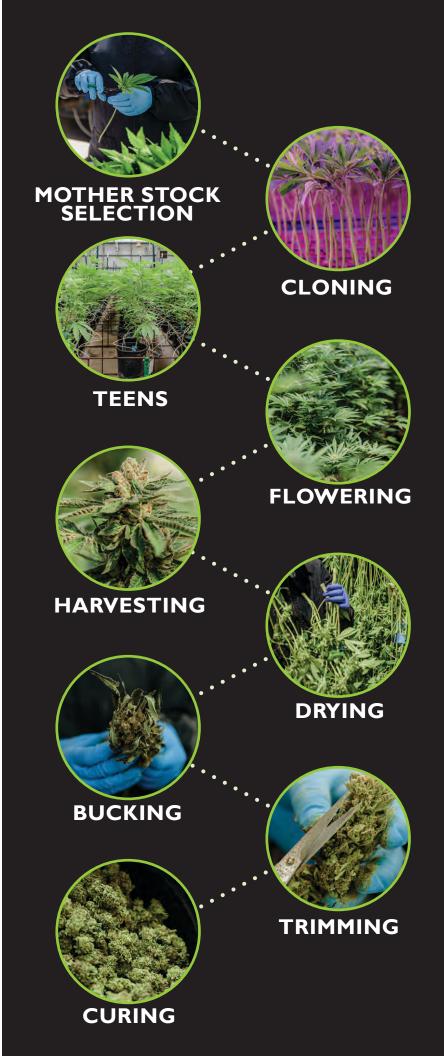

## HOW RVF GROWS

Even with our scale, we deliver fresh product every 14 days.

#### 20 ACRES. YEAR-ROUND PRODUCTION.

From seed to sale, in the heart of the Salinas Valley.

It all starts here with clean mothers. All mother plants are put through a screening process to ensure they are virus free, pest free, and robust before they are approved to go into production of clones. We cycle our mother stock after every third cut to eliminate any potential disease and to ensure we maintain the highest quality of clone we can produce.