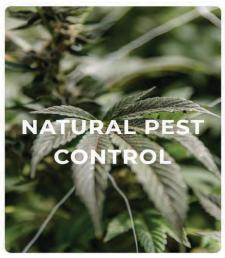

The most natural way to combat "bad" bugs that could harm our plants is by releasing "good" bugs to overpopulate them. Using natural biologicals combined with the application of organic sprays keeps our plants pest free.