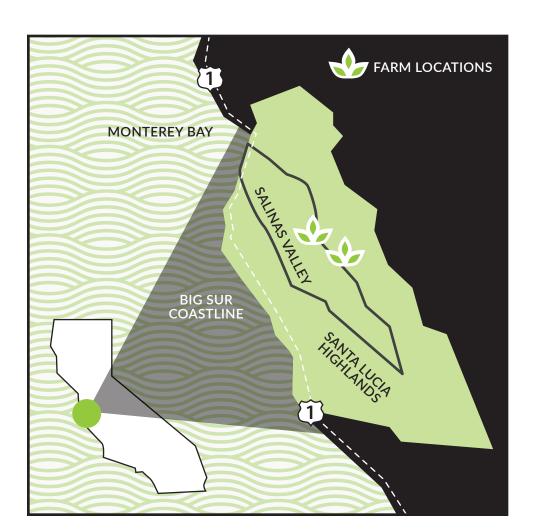

#### Natural is Better.

When it comes to farming, its all about location. The combination of the Pacific Coast and the Salinas Valley produces an ideal climate for year-round production. Riverview Farms are located in the center of the Silicon Valley of Agriculture between the Big Sur coastline, the Santa Lucia Highlands, and the Monterey Bay.

The Salinas Valley, known as the Salad Bowl of the World, it's the highest producing agricultural valley in the World.

is known for their leafy greens, artichokes, strawberries, grapes and NOW cannabis (#3 Crop).